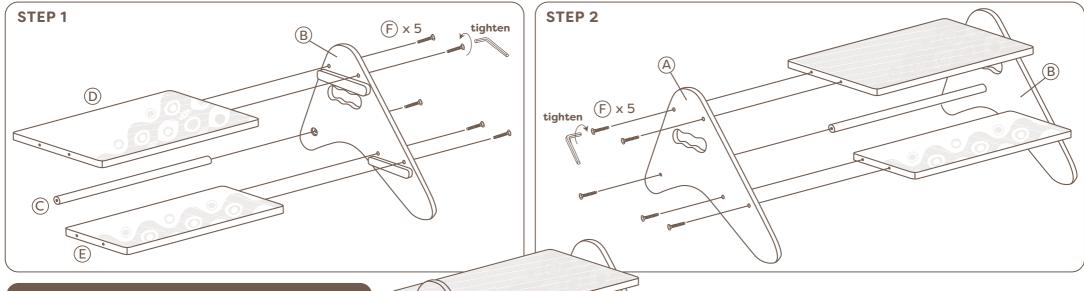

# Stock 2+

### Peek-a-boost™ Wooden Step Stool

## sneak a peek or extend your reeeeach.



An extra little boost to reach new heights.



Pssst! A few words of advice:

- Maximum load of 154 lbs (70 kg).
- Intended for indoor use only.
- Have a grown-up take care of assembly and watch out for the sharp end of the screws!

#### **WARNING:**

Grown-ups: keep screws, small parts and plastic bags away from children while you're in building mode.

## Take a wee peek into the world of **B.**

at mybtoys.com. Got some questions or comments rising up? Call us (toll-free) at 1--866--665--5524

Visit us at www.mybtoys.com

Please remove all packaging materials before giving to children.

BX2030

© 2020 Maison Battat Inc. B. spaces and Peek-a-boost and Just B. Just You. B. You are trademarks of Maison Battat Inc.

> Manufactured for Maison Battat Inc. 8440 Darnley Road, Montreal, P.Q. H4T 1M4 Designed by Maison Battat Inc. Consumer I