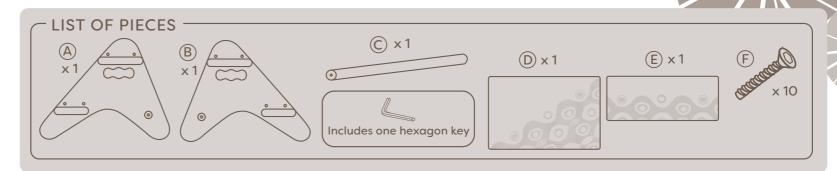

# Stock 2+

### Peek-a-boost™ Wooden Step Stool

## sneak a peek or extend your reeeeach.



An extra little boost to reach new heights.



Pssst! A few words of advice:

- Maximum load of 154 lbs (70 kg).
- Intended for indoor use only.
- Have a grown-up take care of assembly and watch out for the sharp end of the screws!

#### **WARNING:**

Grown-ups: keep screws, small parts and plastic bags away from children while you're in building mode.

## Take a wee peek into the world of **B.**

at mybtoys.com. Got some questions or comments rising up? Call us (toll-free) at 1--866--665--5524

Visit us at www.mybtoys.com

Please remove all packaging materials before giving to children.

BX2030

© 2020 Maison Battat Inc. B. spaces and Peek-a-boost and Just B. Just You. B. You are trademarks of Maison Battat Inc.

> Manufactured for Maison Battat Inc. 8440 Darnley Road, Montreal, P.Q. H4