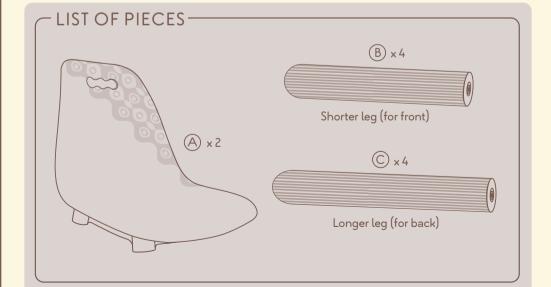

## \pace\

kid century modern chair set.

3 YEARS +

Two spots to sit—the perfect fit!

IMPORTANT INFO:

Screw legs until they stop turning for

Jazz up any place with more

B. spaces™ furniture