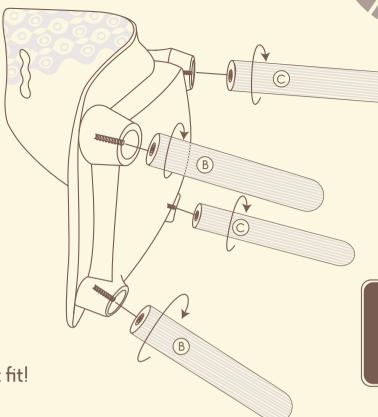

## \pace\

kid century modern chair set.

3 YEARS +

Two spots to sit—the perfect fit!

IMPORTANT INFO:

Screw legs until they stop turning for

Jazz up any place with more

B. spaces™ furniture