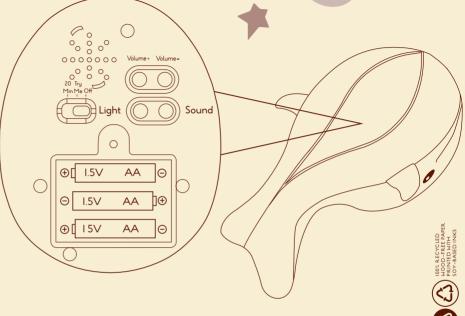

## **FUNCTIONS**

- I. Slide switch to 20 min, depending on the time period you prefer.
- 2. The choice is now yours: a soothing glow or a comforting sound: SOUND: Press the "Sound" button to wander through 4 calming sounds or to turn the sound off.
  - LIGHT: Press the "Light" button and see Whalé change between 3 soft-glowing colors. Press again to turn the lights off.
- 3. Adjust the volume, according to the desired ambiance
- 4. This convenient handle allows this whale to float above a crib, or over a play mat.
- 5. Gently press the whale's tail to change the sound.

Open the underbelly of the whale

O MONTHS +

## REPLACING BATTERIES

## 3 AA (I.5V) BATTERIES INCLUDED

- · Do not mix old and new batteries.
- Do not mix alkaline, standard (carbon-zinc), or rechargeable batteries.
- · Dead batteries? Check out earth9II.com to quickly find the recycling center nearest you.