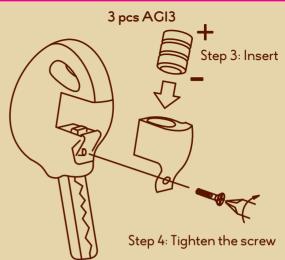

## REPLACING BATTERIES

## 3 AGI3 (LR44) BATTERY INCLUDED

- · Do not mix old and new batteries.
- · Do not mix alkaline, standard (carbon-zinc), or rechargeable batteries.
- · Do not dispose of this product in fire.
- · Batteries inside product may explode or leak.
- · Dead batteries? Check out **earth9II.com** to quickly find the recycling center nearest you.